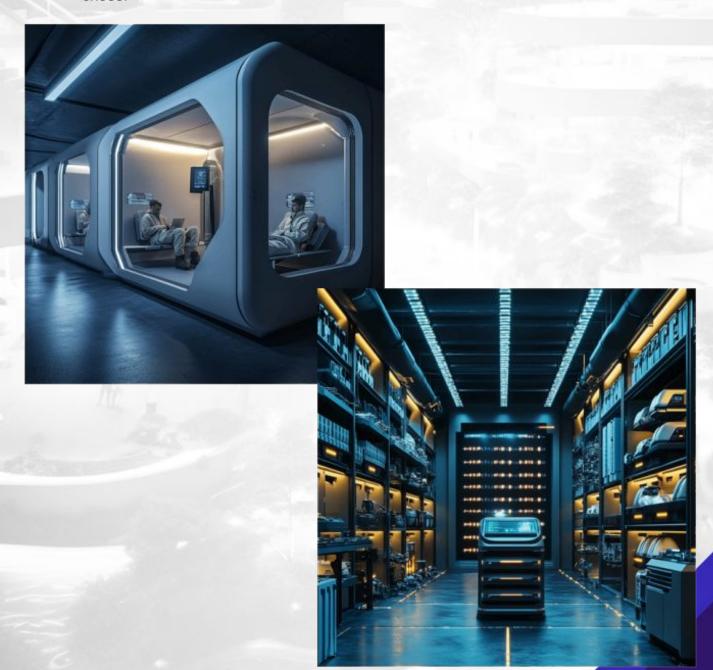

#### 1. PEN App Connectivity:

The Pandemic Coin ecosystem is augmented with the PEN (Pandemic Emergency Network) app, connecting individuals directly to the platform. The PEN app serves as a gateway for users to access information, make transactions, and engage with the

It provides real-time updates, emergency alerts, and communication tools, fostering a cohesive and informed community within the Pandemic Coin network.