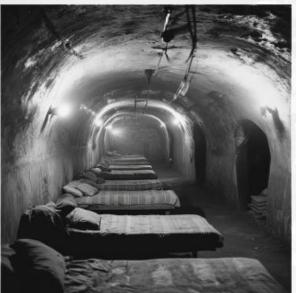

#### **Case Studies**

Statistics on the Number of People Saved in Community Shelters During Past Wars

#### **World War II**

#### 1 United Kingdom

- The Blitz (1940-1941): During the German bombing campaign, an estimated 1.4 million Londoners used the London Underground stations as shelters.
- Casualty Reduction: Civilian casualties were significantly reduced due to the widespread use of Anderson and Morrison shelters, with approximately 40,000 civilian lives saved in London alone.

#### 2 Soviet Union:

• Siege of Leningrad (1941-1944): Community shelters in Leningrad (now Saint Petersburg) provided refuge for thousands of civilians. Although the exact number is unclear, shelters were a critical factor in the survival of over 1 million residents during the 872-day siege.

#### 3 Germany:

• Air Raids: An extensive network of bunkers and shelters across major cities like Berlin, Hamburg, and Dresden protected civilians from Allied bombings. In Berlin, about 3 million people were provided with shelter during air raids, contributing significantly to their survival.