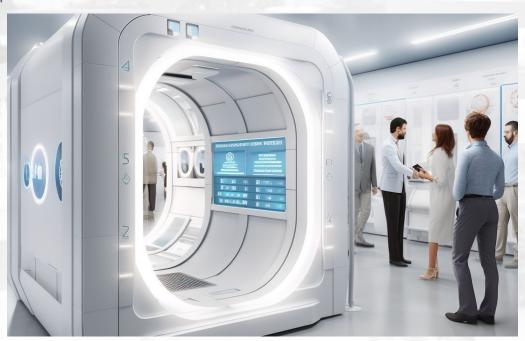

#### 3. Al for Human health scanning

Pandemic Coin's upcoming venture encompasses cutting-edge Al-driven health scanners poised to revolutionise preventive healthcare. These non-invasive body scanners, planned to be part of the project's offerings, harness over 70 sensors, gathering a staggering 50 million data points across various health parameters. Using an Al-powered system, these scanners swiftly analyse this wealth of information, enabling early detection and proactive measures against potential health

This innovative technology aims to provide instant results, empowering individuals with real-time health insights through a dedicated application. Led by a vision to reshape healthcare by prioritising prevention over treatment, Pandemic Coin's initiative aligns with the escalating concerns surrounding healthcare costs.

The planned scans, designed for quick accessibility and affordability, signify a significant stride towards democratizing advanced healthcare solutions. This strategic move echoes a commitment to challenge existing healthcare norms, hinting at a future where preventive healthcare is not just a privilege but a widespread reality for all.