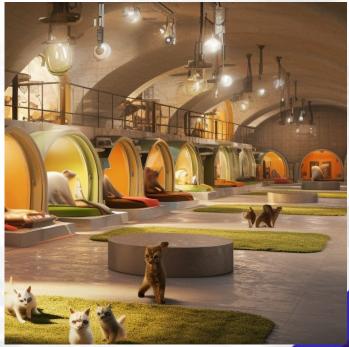

#### 11. Petcare Shelters

Understanding the emotional bond between individuals and their pets, Pandemic Coin shelters will accommodate pet care facilities. These spaces will be equipped to ensure the well-being of pets, offering adequate space, food, and veterinary care. By providing a safe and comfortable environment for pets, Pandemic Coin aims to alleviate the concerns of pet owners during crises, ensuring the welfare of their beloved companions.