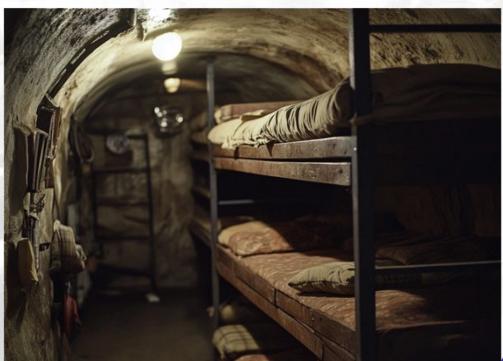

#### **Case Studies**

Statistics on the Number of People Saved in Community Shelters During Past Wars

#### **World War II**

### 4 Korean War (1950-1953)

• South Korea: - Seoul: Community shelters were used extensively during the numerous invasions and bombings. It is estimated that hundreds of thousands of civilians used these shelters, saving tens of thousands of lives.

#### 5 Vietnam War (1955-1975)

• Vietnam: Cu Chi Tunnels: A vast network of underground tunnels used by the Viet Cong not only provided strategic advantages but also served as shelter for thousands of civilians. These tunnels helped protect approximately 10,000 people from bombings and military operations.