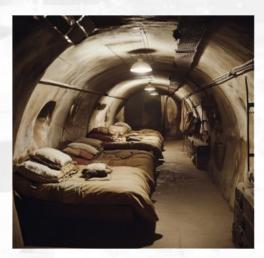

#### **Case Studies**

Statistics on the Number of People Saved in Community Shelters During Past Wars

#### **World War II**

#### 1 United Kingdom

- The Blitz (1940-1941): During the German bombing campaign, an estimated 1.4 million Londoners used the London Underground stations as shelters.
- Casualty Reduction: Civilian casualties were significantly reduced due to the widespread use of Anderson and Morrison shelters, with approximately 40,000 civilian lives saved in London alone.

#### 2 Soviet Union:

• Siege of Leningrad (1941-1944): Community shelters in Leningrad (now Saint Petersburg) provided refuge for thousands of civilians. Although the exact number is unclear, shelters were a critical factor in the survival of over 1 million residents during the 872-day siege.

#### 3 Germany:

• Air Raids: An extensive network of bunkers and shelters across major cities like Berlin, Hamburg, and Dresden protected civilians from Allied bombings. In Berlin, about 3 million people were provided with shelter during air raids, contributing significantly to their survival.