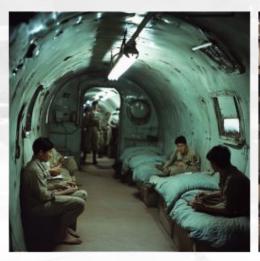

# RWA Construction: What is included in the Community Shelter Development Plan

Integrating shopping centers, sports facilities, recreation centers and other detailed amenities within the Pandemic Coin underground shelters represents a visionary approach to disaster preparedness and community well-being. These features transcend the conventional idea of shelters as mere safety havens, transforming them into holistic living environments.

### 12. Transportation Connectivity:

Pandemic Coin plans for comprehensive transportation connectivity to and between its shelter locations. Each shelter site is strategically positioned to ensure accessibility and connectivity to major transportation routes. The shelters are designed to have provisions for underground transport systems, allowing seamless movement within the shelter and connecting different sections. Additionally, provisions are made for shuttle services and emergency transport, aiming to transport individuals to the nearest shelter location during crises for swift and safe evacuation.

### 16. Global Shelter Network

Pandemic Coin envisions a global network of Al-based secure community shelters, strategically distributed across various regions worldwide. These Al-based secure community shelters will be strategically positioned to cater to diverse threats specific to different geographical locations.