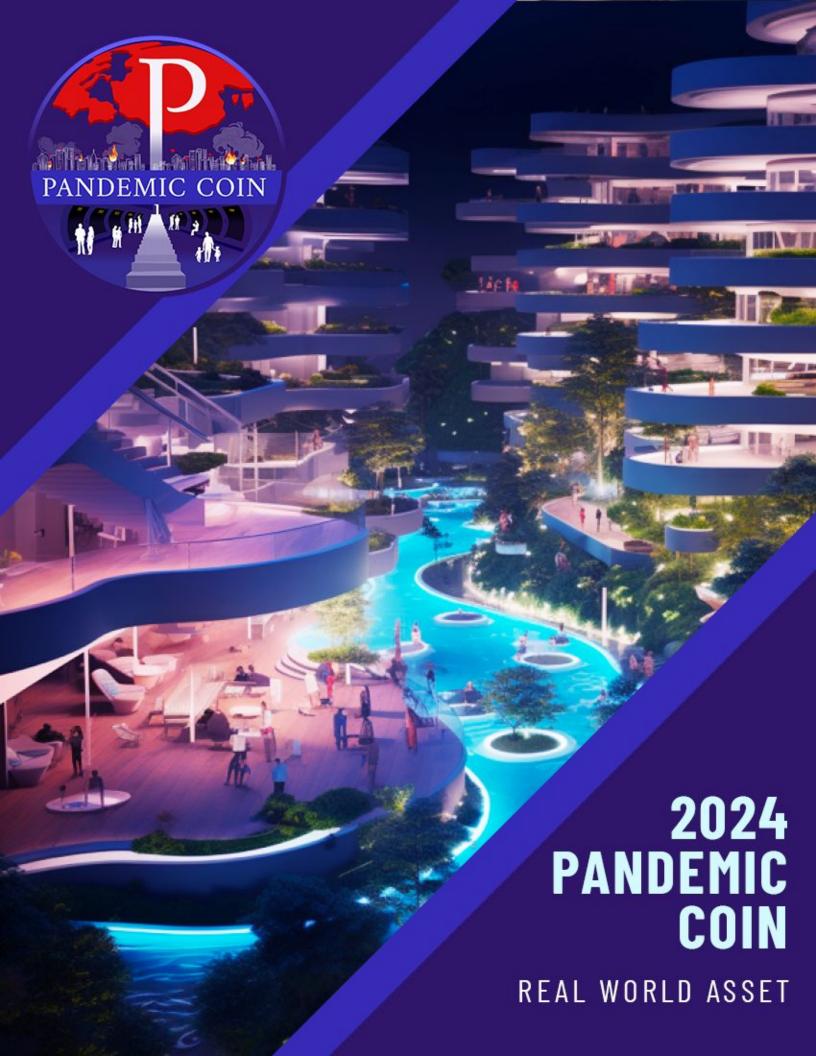

# WHITEPAPER

https://pandemiccoin.io/

# 1. Pandemic Coin Introduction (Background and Objective)

Pandemic Coin is a RWA (Real World Asset Project) born out of needing an Al-based, secure Community Shelter, with the complete social life people live on earth, during global crises. Its founders recognized the urgency of this issue. They sought to provide a practical solution through artificial intelligence and blockchain technology. RWA (Real World Assets Project) Pandemic Coin stands as a beacon of hope, offering a sanctuary amid the turmoil of crises. Our mission transcends typical projects, it's about securing lives during the darkest moments. Through secure underground shelters, powered by blockchain technology, we extend a lifeline to those seeking safety during pandemics, wars, or bio-threats. Backers joining Pandemic Coin don't merely gain a token—they're backing a collective vision, backed by real-world assets.

# RWA Construction: What is included in the Community Shelter Development Plan

Integrating shopping centers, sports facilities, recreation centers and other detailed amenities within the Pandemic Coin underground shelters represents a visionary approach to disaster preparedness and community well-being. These features transcend the conventional idea of shelters as mere safety havens, transforming them into holistic living environments.