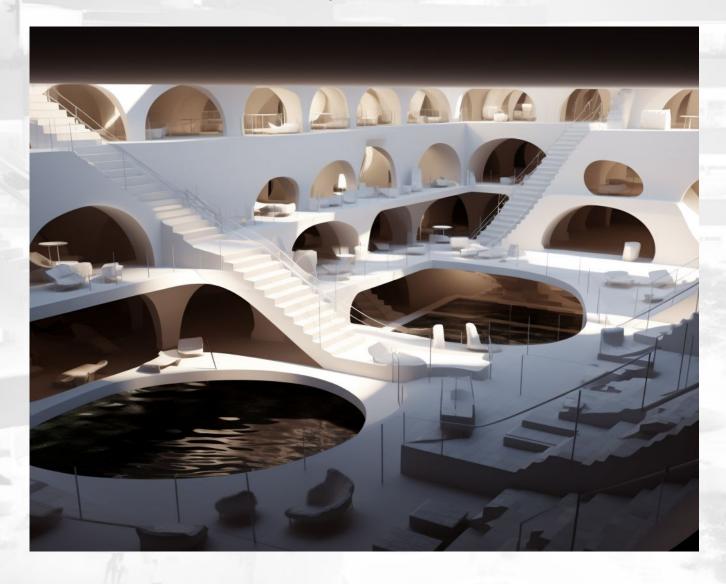

# RWA Construction: What is included in the Community Shelter Development Plan

Integrating shopping centers, sports facilities, recreation centers and other detailed amenities within the Pandemic Coin underground shelters represents a visionary approach to disaster preparedness and community well-being. These features transcend the conventional idea of shelters as mere safety havens, transforming them into holistic living environments.

#### 8. Sports Facilities:

The inclusion of sports facilities and recreation centres serves multiple purposes. Physical activity is vital for mental and physical well-being, especially during challenging times. These facilities offer residents an outlet for exercise, stress relief, and social interaction, promoting a healthier lifestyle within the shelter environment. Additionally, they contribute to community building by fostering camaraderie among shelter inhabitants.

#### 9. Water Management System:

Pandemic Coin places significant emphasis on water management within its underground shelters. Advanced water recycling and purification systems are intended to support a sustainable and continuous supply of clean water for inhabitants. The system aims to utilize cutting-edge technology to recycle and purify water from various sources, aiming to provide an uninterrupted and safe water supply for daily use.