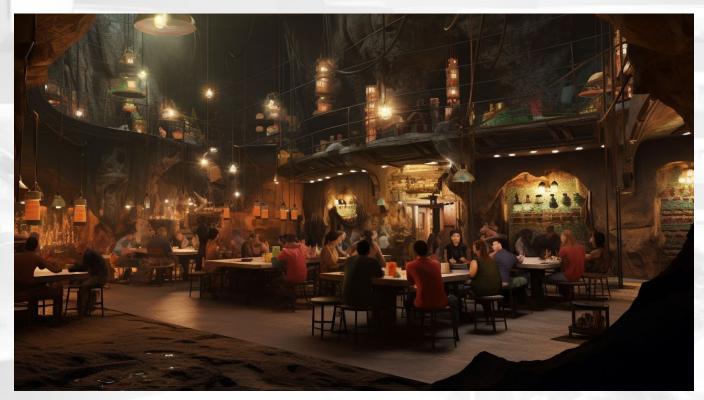

#### 7. Shopping Centers:

Shopping centers within these shelters provide access to essential supplies, groceries, and daily necessities, ensuring that residents have provisions during extended stays underground. This not only guarantees basic sustenance but also fosters a sense of normalcy and comfort amid crises.

- Community fitness centres and gym
- Community hospital
- Community swimming pools

- Community food supermarket
- Childcare facilities
- Petcare facilities

- Community Cafe
- Community religious centres (Mosques, Churches etc.)