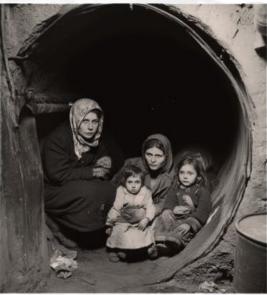

#### **Case Studies**

Statistics on the Number of People Saved in Community Shelters During Past Wars

#### 2 Soviet Union:

• Siege of Leningrad (1941-1944): Community shelters in Leningrad (now Saint Petersburg) provided refuge for thousands of civilians. Although the exact number is unclear, shelters were a critical factor in the survival of over 1 million residents during the 872-day siege.

### 4 Korean War (1950-1953)

• South Korea: - Seoul: Community shelters were used extensively during the numerous invasions and bombings. It is estimated that hundreds of thousands of civilians used these shelters, saving tens of thousands of lives.

#### 5 Vietnam War (1955-1975)

• Vietnam: Cu Chi Tunnels: A vast network of underground tunnels used by the Viet Cong not only provided strategic advantages but also served as shelter for thousands of civilians. These tunnels helped protect approximately 10,000 people from bombings and military operations.