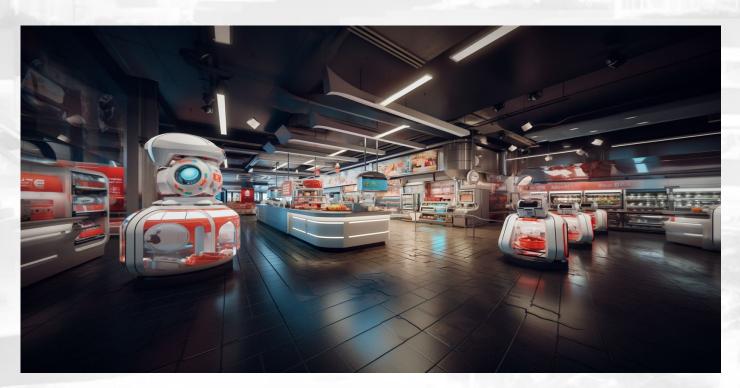

#### 7. Shopping Centers:

Shopping centers within these shelters provide access to essential supplies, groceries, and daily necessities, ensuring that residents have provisions during extended stays underground. This not only guarantees basic sustenance but also fosters a sense of normalcy and comfort amid crises.

# Features of Pandemic Coin - PDC: What users will get within the underground community

- Al-based secure community Room (Single, double, family)
- Community Shopping Area (clothes, shoes, personal needs etc.)
- Access to third-party, proprietary **Al-based health** and fitness scanning solutions.

- Community fitness centres and gym
- Community hospital
- Community swimming pools

- Community food supermarket
- Childcare facilities
- Petcare facilities

- Community Cafe
- Community religious centres (Mosques, Churches etc.)