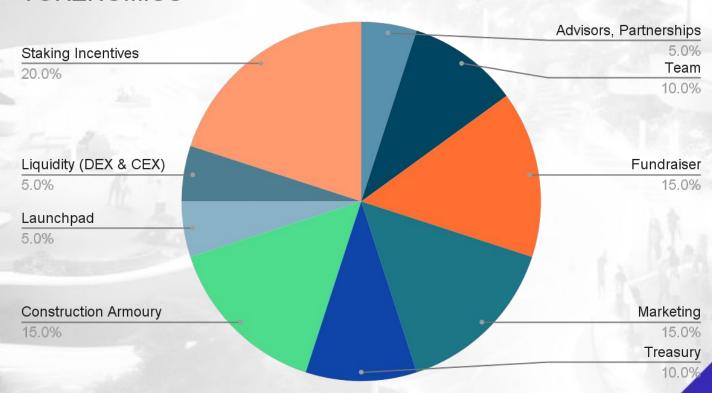

# 9. Tokenomics

Max Supply: 250,000,000 PDC Total Supply: 250,000,000 PDC

| ALLOCATION                             | NO OF TOKENS | SUPPLY ALLOCATION %                                                                                                                                                                                                                                                                                                                                                                                                                                                                                                                                                                                                                                                                                                                                                                                                                                                                                                                                                                                                                                                                                                                                                                                                                                                                                                                                                                                                                                                                                                                                                                                                                                                                                                                                                                                                                                                                                                                                                                                                                                                                                                            |
|----------------------------------------|--------------|--------------------------------------------------------------------------------------------------------------------------------------------------------------------------------------------------------------------------------------------------------------------------------------------------------------------------------------------------------------------------------------------------------------------------------------------------------------------------------------------------------------------------------------------------------------------------------------------------------------------------------------------------------------------------------------------------------------------------------------------------------------------------------------------------------------------------------------------------------------------------------------------------------------------------------------------------------------------------------------------------------------------------------------------------------------------------------------------------------------------------------------------------------------------------------------------------------------------------------------------------------------------------------------------------------------------------------------------------------------------------------------------------------------------------------------------------------------------------------------------------------------------------------------------------------------------------------------------------------------------------------------------------------------------------------------------------------------------------------------------------------------------------------------------------------------------------------------------------------------------------------------------------------------------------------------------------------------------------------------------------------------------------------------------------------------------------------------------------------------------------------|
| Treasury                               | 25,000,000   | 10.00%                                                                                                                                                                                                                                                                                                                                                                                                                                                                                                                                                                                                                                                                                                                                                                                                                                                                                                                                                                                                                                                                                                                                                                                                                                                                                                                                                                                                                                                                                                                                                                                                                                                                                                                                                                                                                                                                                                                                                                                                                                                                                                                         |
| Construction<br>Armoury                | 37,500,000   | 15.00%                                                                                                                                                                                                                                                                                                                                                                                                                                                                                                                                                                                                                                                                                                                                                                                                                                                                                                                                                                                                                                                                                                                                                                                                                                                                                                                                                                                                                                                                                                                                                                                                                                                                                                                                                                                                                                                                                                                                                                                                                                                                                                                         |
| Launchpad                              | 12,500,000   | 5.00%                                                                                                                                                                                                                                                                                                                                                                                                                                                                                                                                                                                                                                                                                                                                                                                                                                                                                                                                                                                                                                                                                                                                                                                                                                                                                                                                                                                                                                                                                                                                                                                                                                                                                                                                                                                                                                                                                                                                                                                                                                                                                                                          |
| Liquidity pad                          | 12,500,000   | 5.00%                                                                                                                                                                                                                                                                                                                                                                                                                                                                                                                                                                                                                                                                                                                                                                                                                                                                                                                                                                                                                                                                                                                                                                                                                                                                                                                                                                                                                                                                                                                                                                                                                                                                                                                                                                                                                                                                                                                                                                                                                                                                                                                          |
| Staking Incentives                     | 50,000,000   | 20.00%                                                                                                                                                                                                                                                                                                                                                                                                                                                                                                                                                                                                                                                                                                                                                                                                                                                                                                                                                                                                                                                                                                                                                                                                                                                                                                                                                                                                                                                                                                                                                                                                                                                                                                                                                                                                                                                                                                                                                                                                                                                                                                                         |
| Marketing                              | 37,500,000   | 15.00%                                                                                                                                                                                                                                                                                                                                                                                                                                                                                                                                                                                                                                                                                                                                                                                                                                                                                                                                                                                                                                                                                                                                                                                                                                                                                                                                                                                                                                                                                                                                                                                                                                                                                                                                                                                                                                                                                                                                                                                                                                                                                                                         |
| Fundraising (Seed 1)                   | 1,250,000    | 0.50%                                                                                                                                                                                                                                                                                                                                                                                                                                                                                                                                                                                                                                                                                                                                                                                                                                                                                                                                                                                                                                                                                                                                                                                                                                                                                                                                                                                                                                                                                                                                                                                                                                                                                                                                                                                                                                                                                                                                                                                                                                                                                                                          |
| Fundraising (Seed 2)                   | 13,750,000   | 5.50%                                                                                                                                                                                                                                                                                                                                                                                                                                                                                                                                                                                                                                                                                                                                                                                                                                                                                                                                                                                                                                                                                                                                                                                                                                                                                                                                                                                                                                                                                                                                                                                                                                                                                                                                                                                                                                                                                                                                                                                                                                                                                                                          |
| Fundraising (Private)                  | 12,500,000   | 5.00%                                                                                                                                                                                                                                                                                                                                                                                                                                                                                                                                                                                                                                                                                                                                                                                                                                                                                                                                                                                                                                                                                                                                                                                                                                                                                                                                                                                                                                                                                                                                                                                                                                                                                                                                                                                                                                                                                                                                                                                                                                                                                                                          |
| Public Sale                            | 10,000,000   | 4.00%                                                                                                                                                                                                                                                                                                                                                                                                                                                                                                                                                                                                                                                                                                                                                                                                                                                                                                                                                                                                                                                                                                                                                                                                                                                                                                                                                                                                                                                                                                                                                                                                                                                                                                                                                                                                                                                                                                                                                                                                                                                                                                                          |
| Team                                   | 25,000,000   | 10.00%                                                                                                                                                                                                                                                                                                                                                                                                                                                                                                                                                                                                                                                                                                                                                                                                                                                                                                                                                                                                                                                                                                                                                                                                                                                                                                                                                                                                                                                                                                                                                                                                                                                                                                                                                                                                                                                                                                                                                                                                                                                                                                                         |
| Advisors, Partnerships, Airdrops, etc. | 12,500,000   | 5.00%                                                                                                                                                                                                                                                                                                                                                                                                                                                                                                                                                                                                                                                                                                                                                                                                                                                                                                                                                                                                                                                                                                                                                                                                                                                                                                                                                                                                                                                                                                                                                                                                                                                                                                                                                                                                                                                                                                                                                                                                                                                                                                                          |
| TOTAL/MAX SUPPLY                       | 250,000,000  | to the second se |