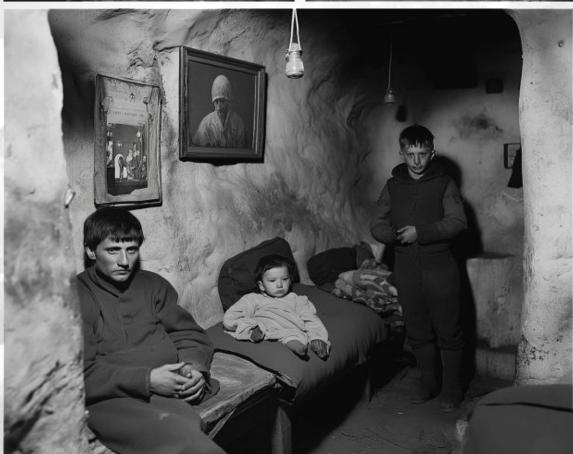

#### **Case Studies**

Statistics on the Number of People Saved in Community Shelters During Past Wars

#### 2 Soviet Union:

• Siege of Leningrad (1941-1944): Community shelters in Leningrad (now Saint Petersburg) provided refuge for thousands of civilians. Although the exact number is unclear, shelters were a critical factor in the survival of over 1 million residents during the 872-day siege.

### 4 Korean War (1950-1953)

• South Korea: - Seoul: Community shelters were used extensively during the numerous invasions and bombings. It is estimated that hundreds of thousands of civilians used these shelters, saving tens of thousands of lives.

#### 5 Vietnam War (1955-1975)

• Vietnam: Cu Chi Tunnels: A vast network of underground tunnels used by the Viet Cong not only provided strategic advantages but also served as shelter for thousands of civilians. These tunnels helped protect approximately 10,000 people from bombings and military operations.