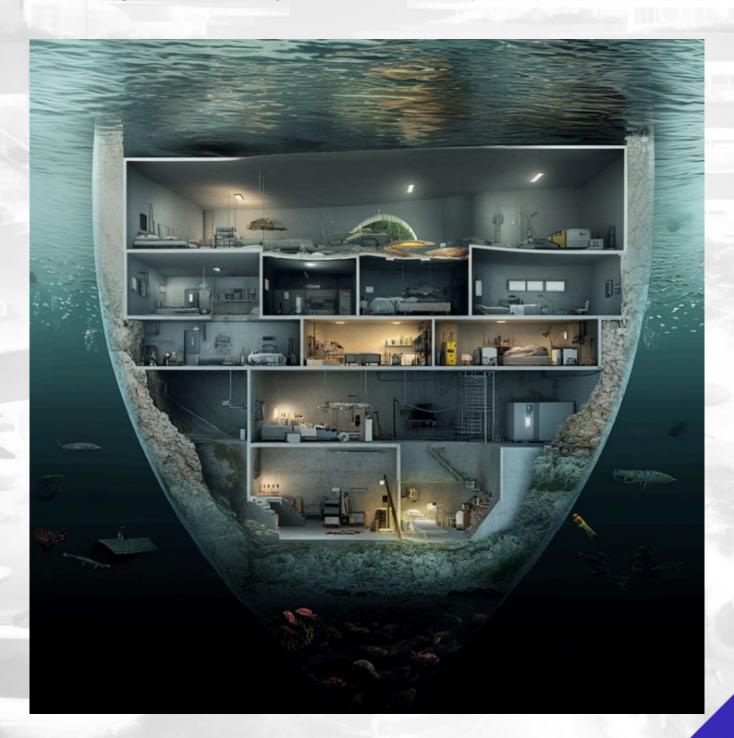

# RWA Construction: What is included in the Community Shelter Development Plan

Integrating shopping centers, sports facilities, recreation centers and other detailed amenities within the Pandemic Coin underground shelters represents a visionary approach to disaster preparedness and community well-being. These features transcend the conventional idea of shelters as mere safety havens, transforming them into holistic living environments.

#### 7. Shopping Centers:

Shopping centers within these shelters provide access to essential supplies, groceries, and daily necessities, ensuring that residents have provisions during extended stays underground. This not only guarantees basic sustenance but also fosters a sense of normalcy and comfort amid crises.

#### 8. Sports Facilities:

The inclusion of sports facilities and recreation centres serves multiple purposes. Physical activity is vital for mental and physical well-being, especially during challenging times. These facilities offer residents an outlet for exercise, stress relief, and social interaction, promoting a healthier lifestyle within the shelter environment. Additionally, they contribute to community building by fostering camaraderie among shelter inhabitants.

#### 9. Water Management System:

Pandemic Coin places significant emphasis on water management within its underground shelters. Advanced water recycling and purification systems are intended to support a sustainable and continuous supply of clean water for inhabitants. The system aims to utilize cutting-edge technology to recycle and purify water from various sources, aiming to provide an uninterrupted and safe water supply for daily use.

#### 10. Childcare Programs

Recognizing the need for comprehensive care within the shelters, Pandemic Coin includes dedicated childcare programs. These programs will offer a safe and nurturing environment for children, ensuring their education, emotional well-being, and recreational activities are catered to. Trained childcare professionals will facilitate educational programs and engage children in age-appropriate activities, fostering a supportive community environment even in challenging times.

#### 11. Petcare Shelters

Understanding the emotional bond between individuals and their pets, Pandemic Coin shelters will accommodate pet care facilities. These spaces will be equipped to ensure the well-being of pets, offering adequate space, food, and veterinary care. By providing a safe and comfortable environment for pets, Pandemic Coin aims to alleviate the concerns of pet owners during crises, ensuring the welfare of their beloved companions.

### 12. Transportation Connectivity:

Pandemic Coin plans for comprehensive transportation connectivity to and between its shelter locations. Each shelter site is strategically positioned to ensure accessibility and connectivity to major transportation routes. The shelters are designed to have provisions for underground transport systems, allowing seamless movement within the shelter and connecting different sections. Additionally, provisions are made for shuttle services and emergency transport, aiming to transport individuals to the nearest shelter location during crises for swift and safe evacuation.