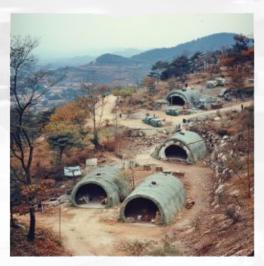

# RWA Construction: What is included in the Community Shelter Development Plan

Integrating shopping centers, sports facilities, recreation centers and other detailed amenities within the Pandemic Coin underground shelters represents a visionary approach to disaster preparedness and community well-being. These features transcend the conventional idea of shelters as mere safety havens, transforming them into holistic living environments.

### 16. Global Shelter Network

Pandemic Coin envisions a global network of Al-based secure community shelters, strategically distributed across various regions worldwide. These Al-based secure community shelters will be strategically positioned to cater to diverse threats specific to different geographical locations.