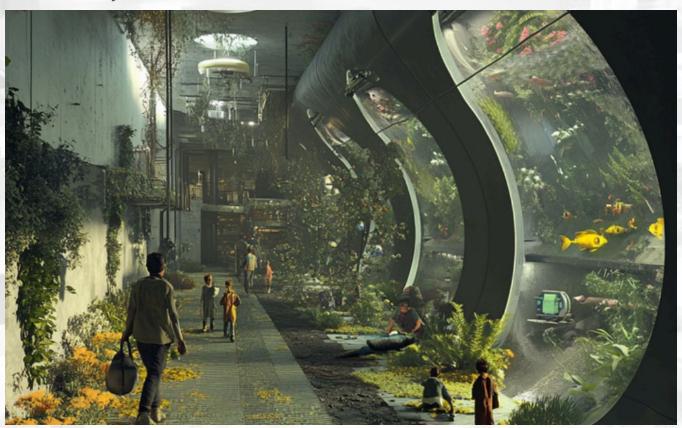

# RWA Construction: What is included in the Community Shelter Development Plan

Integrating shopping centers, sports facilities, recreation centers and other detailed amenities within the Pandemic Coin underground shelters represents a visionary approach to disaster preparedness and community well-being. These features transcend the conventional idea of shelters as mere safety havens, transforming them into holistic living environments.

#### 7. Shopping Centers:

Shopping centers within these shelters provide access to essential supplies, groceries, and daily necessities, ensuring that residents have provisions during extended stays underground. This not only guarantees basic sustenance but also fosters a sense of normalcy and comfort amid crises.

#### 8. Sports Facilities:

The inclusion of sports facilities and recreation centres serves multiple purposes. Physical activity is vital for mental and physical well-being, especially during challenging times. These facilities offer residents an outlet for exercise, stress relief, and social interaction, promoting a healthier lifestyle within the shelter environment. Additionally, they contribute to community building by fostering camaraderie among shelter inhabitants.

#### 9. Water Management System:

Pandemic Coin places significant emphasis on water management within its underground shelters. Advanced water recycling and purification systems are intended to support a sustainable and continuous supply of clean water for inhabitants. The system aims to utilize cutting-edge technology to recycle and purify water from various sources, aiming to provide an uninterrupted and safe water supply for daily use.