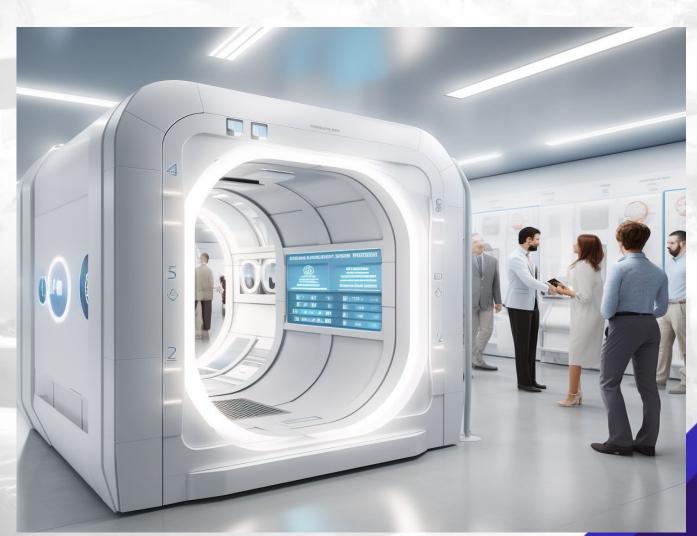

# 2. Executive Summary

Pandemic Coin, RWA (Real World Asset) is an Al-based, Secure Community Shelter project that aims to create a technologically advanced refuge that not only protects its inhabitants from various global threats but also extends its benefits to the broader crypto community. By leveraging Al, blockchain, IoT, and renewable energy, the shelter will provide a self-sustaining, secure, and comfortable living environment.

# RWA Construction: What is included in the Community Shelter Development Plan

Integrating shopping centers, sports facilities, recreation centers and other detailed amenities within the Pandemic Coin underground shelters represents a visionary approach to disaster preparedness and community well-being. These features transcend the conventional idea of shelters as mere safety havens, transforming them into holistic living environments.

#### 1. Al-Enhanced Shelter Capacity Planning:

Utilising Al algorithms to assess and predict population dynamics, shelter occupancy can be optimised. Al-driven data analysis enables efficient resource allocation and adaptive shelter design, ensuring an optimal living environment based on varying threats and population needs.

#### 2. Al-Powered Energy Optimization:

Al-driven energy management systems enhance the sustainability of the shelters. By analysing power usage patterns and environmental conditions, Al can optimise energy sources like solar and wind power. This ensures a resilient power supply, minimising reliance on traditional grids.

#### 3. Al-Integrated Communication Systems:

Al-driven communication systems equipped with natural language processing (NLP) capabilities can decipher and disseminate critical information during emergencies. These systems process diverse threat signals, providing real-time, comprehensible alerts and guidance to shelter occupants.

#### 4. Al-Enabled Inventory Management:

Al algorithms facilitate intelligent inventory management within shelters. By predicting demand based on threat scenarios and consumption patterns, shelters can efficiently stock essential supplies, reducing wastage and ensuring adequate provisions during crises.

#### 5. Al-Assisted Waste Management:

Al-driven waste management systems optimise waste disposal strategies. Through predictive analytics, these systems assess various waste disposal methods based on threat types, ensuring environmentally conscious and efficient waste handling.

#### 6. Al-Powered Security Solutions:

Al-driven surveillance systems with facial recognition and anomaly detection capabilities bolster shelter security. These systems offer comprehensive monitoring, identifying potential threats and ensuring stringent access control