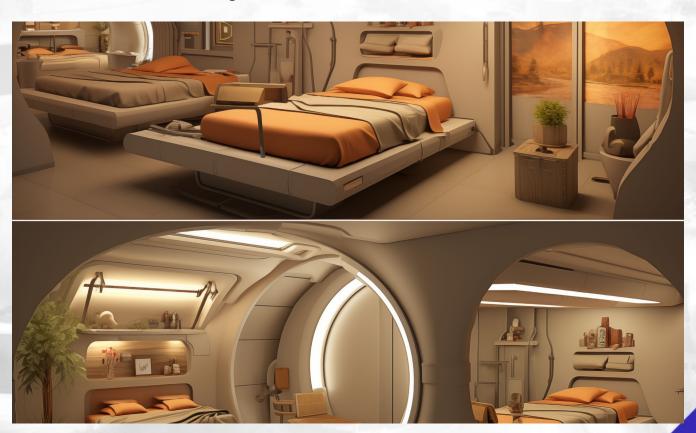

# Features of Pandemic Coin - PDC: What users will get within the underground community

- Al-based secure community Room (Single, double, family)
- Community Shopping Area (clothes, shoes, personal needs etc.)
- Access to third-party, proprietary **Al-based health** and fitness scanning solutions.

- Community fitness centres and gym
- Community hospital
- Community swimming pools

- Community food supermarket
- Childcare facilities
- Petcare facilities

- Community Cafe
- Community religious centres (Mosques, Churches etc.)