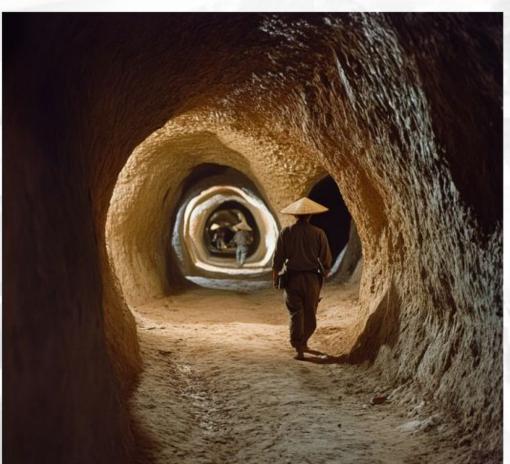

#### 5 Vietnam War (1955-1975)

• Vietnam: Cu Chi Tunnels: A vast network of underground tunnels used by the Viet Cong not only provided strategic advantages but also served as shelter for thousands of civilians. These tunnels helped protect approximately 10,000 people from bombings and military operations.