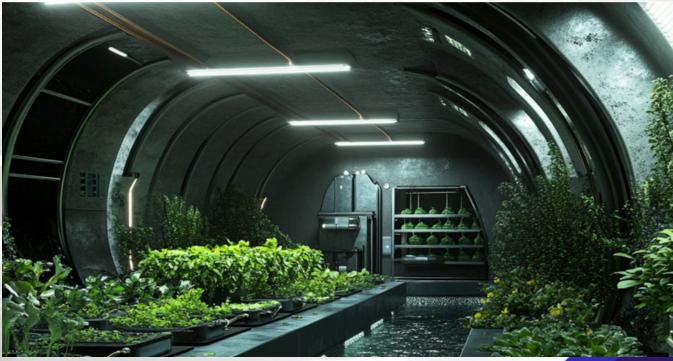

# RWA Construction: What is included in the Community Shelter Development Plan

Integrating shopping centers, sports facilities, recreation centers and other detailed amenities within the Pandemic Coin underground shelters represents a visionary approach to disaster preparedness and community well-being. These features transcend the conventional idea of shelters as mere safety havens, transforming them into holistic living environments.

#### 9. Water Management System:

Pandemic Coin places significant emphasis on water management within its underground shelters. Advanced water recycling and purification systems are intended to support a sustainable and continuous supply of clean water for inhabitants. The system aims to utilize cutting-edge technology to recycle and purify water from various sources, aiming to provide an uninterrupted and safe water supply for daily use.